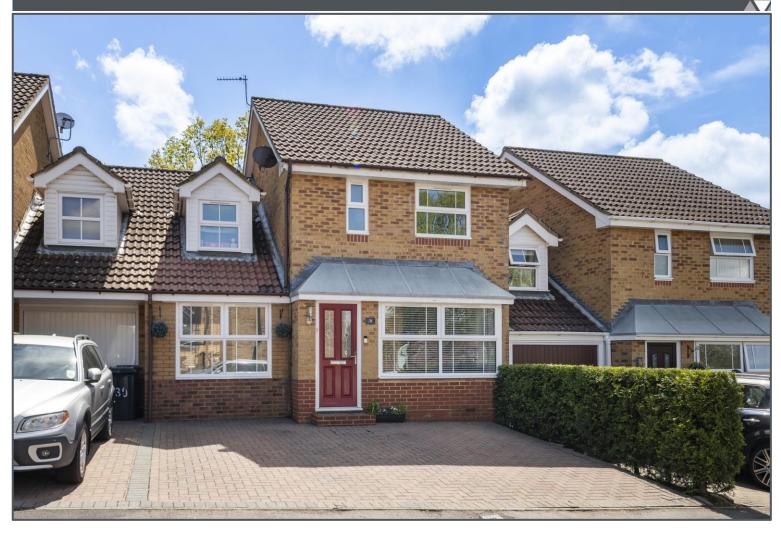

## Shepherds Way, Ridgewood, TN22 5EN

- 4 Bedroom House
- Beautifully Presented
- Modern Kitchen/Diner
- Converted Garage
- Low Maintenance Garden
- Popular Location

rent: Potential:
EPC Awaited

Guide Price: £450,000 - £460,000

Shepherds Way, Ridgewood, TN22 5EN

This is a lovely example of a conveniently located and well-presented three/four bedroom house situated favourably within walking distance of Uckfield high street, mainline train station, and range of popular schools. With two large double bedrooms and a good sized third located on the first floor, the property will work well for small to medium sized families, and the downstairs living space further reinforces this thanks to the garage conversion that has created a fourth bedroom on the ground floor. With a bright and spacious lounge enjoying modern wall panelling, and modern fitted kitchen open plan to the dining area, the space is excellent for families to live comfortably for many years. Furthermore, there's a stunning brick built full width conservatory to the rear which adds yet more excellent room for entertaining with friends or for children to utilise as a playroom. The garden is another excellent attribute being mostly arranged with artificial grass, and with patio for barbeques meaning this an enjoyable low maintenance space. To the front is an attractive brick paved driveway suitable for two cars off road. In short, this is a family home any new owner can be proud of!