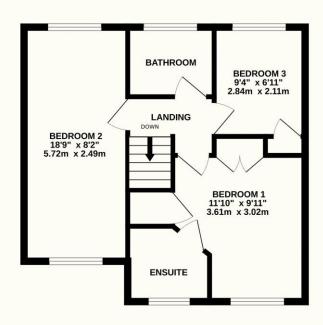

## Peter Oliver

TOTAL FLOOR AREA: 1177 sq.ft. (109.4 sq.m.) approx.

Whilst every attempt has been made to ensure the accuracy of the floorplan contained here, measurements of doors, windows, rooms and any other items are approximate and no responsibility is taken for any error, omission or mis-statement. This plan is for illustrative purposes only and should be used as such by any prospective purchaser. The services, systems and appliances shown have not been tested and no guarantee as to their operability or efficiency can be given.

Made with Metropix ©2024

TENURE: FREEHOLD COUNCIL TAX BAND: D

MAINTENANCE/SERVICE CHARGE: N/A

Uckfield: 01825 703000 Crowborough: 01892 489000 Lettings: 01825 701030 Info@peteroliverhomes.co.uk

Peter Oliver