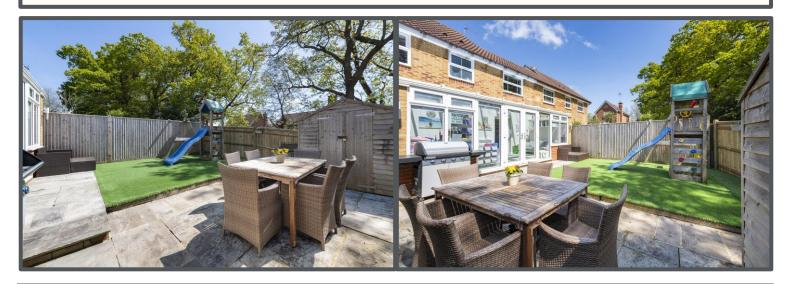

Shepherds Way, Ridgewood, TN22 5EN

This is a lovely example of a conveniently located and well-presented three/four bedroom house situated favourably within walking distance of Uckfield high street, mainline train station, and range of popular schools. With two large double bedrooms and a good sized third located on the first floor, the property will work well for small to medium sized families, and the downstairs living space further reinforces this thanks to the garage conversion that has created a fourth bedroom on the ground floor. With a bright and spacious lounge enjoying modern wall panelling, and modern fitted kitchen open plan to the dining area, the space is excellent for families to live comfortably for many years. Furthermore, there's a stunning brick built full width conservatory to the rear which adds yet more excellent room for entertaining with friends or for children to utilise as a playroom. The garden is another excellent attribute being mostly arranged with artificial grass, and with patio for barbeques meaning this an enjoyable low maintenance space. To the front is an attractive brick paved driveway suitable for two cars off road. In short, this is a family home any new owner can be proud of!