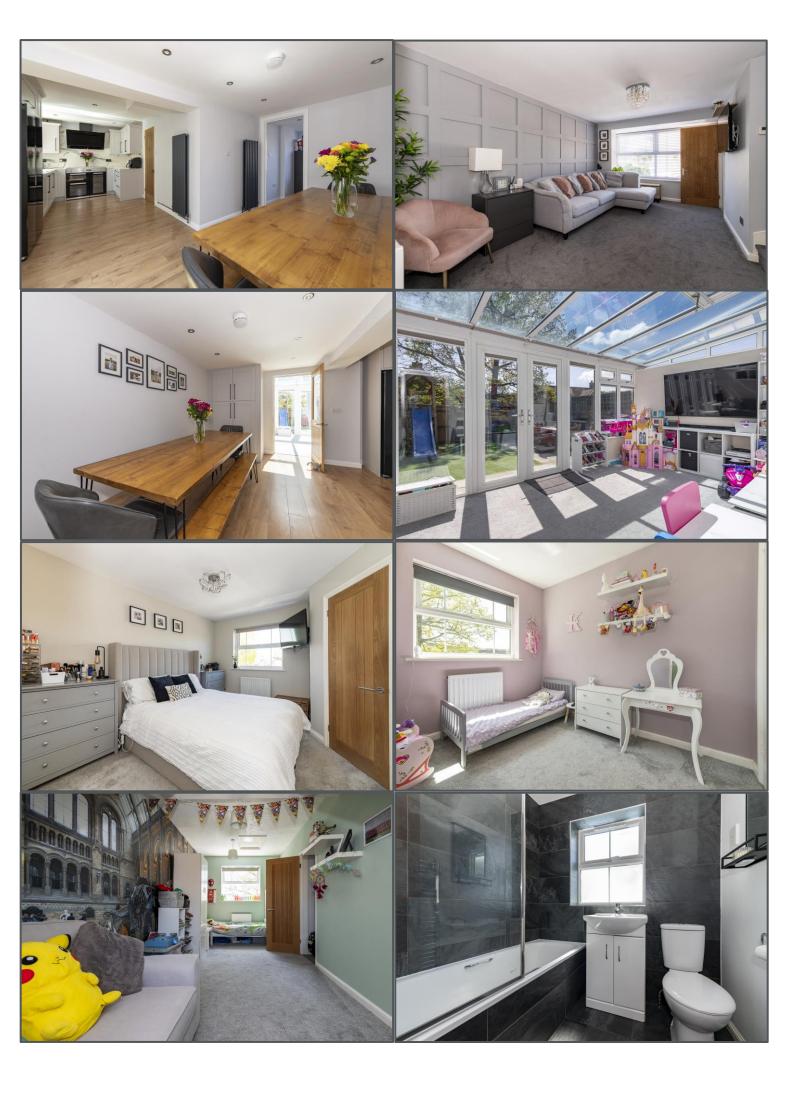

Shepherds Way, Ridgewood, TN22 5EN

This is a lovely example of a conveniently located and well-presented three/four bedroom house situated favourably within walking distance of Uckfield high street, mainline train station, and range of popular schools. With two large double bedrooms and a good sized third located on the first floor, the property will work well for small to medium sized families, and the downstairs living space further reinforces this thanks to the garage conversion that has created a fourth bedroom on the ground floor. With a bright and spacious lounge enjoying modern wall panelling, and modern fitted kitchen open plan to the dining area, the space is excellent for families to live comfortably for many years. Furthermore, there's a stunning brick built full width conservatory to the rear which adds yet more excellent room for entertaining with friends or for children to utilise as a playroom. The garden is another excellent attribute being mostly arranged with artificial grass, and with patio for barbeques meaning this an enjoyable low maintenance space. To the front is an attractive brick paved driveway suitable for two cars off road. In short, this is a family home any new owner can be proud of!